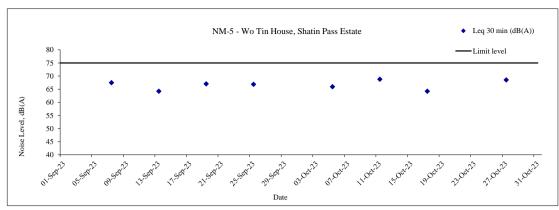

# Appendix I - Construction Noise Monitoring Results

Construction Noise Monitoring Stations: Wo Tin House, Shatin Pass Estate (NM-5)

| Date        | Weather | Start Time |      |      |          |            |
|-------------|---------|------------|------|------|----------|------------|
| Date        | weather | Start Time | Leq  | L10  | L90      | Leq(30min) |
| 5 Oct 2023  |         | 11:20      | 66.1 | 69.4 | 56.8     |            |
|             |         | 11:25      | 67.5 | 70.1 | 58.8     |            |
|             | Sunny   | 11:30      | 67.3 | 68.4 | 54.9     | 65.9       |
| 3 Oct 2023  | Sullily | 11:35      | 66.0 | 70.5 | 57.1     | 03.9       |
|             |         | 11:40      | 64.3 | 68.2 | 55.5     |            |
|             |         | 11:45      | 62.4 | 65.6 | 55.1     |            |
|             |         | 9:46       | 67.7 | 70.6 | 57.3     |            |
|             |         | 9:51       | 72.9 | 77.1 | 58.7     |            |
| 11 Oct 2023 | Fine    | 9:56       | 67.8 | 71.6 | 58.0     | 68.8       |
| 11 OCt 2023 | rille   | 10:01      | 68.7 | 72.6 | 58.5     | 08.8       |
|             |         | 10:06      | 65.6 | 69.0 | 57.5     |            |
|             |         | 10:11      | 64.9 | 68.2 | 56.6     |            |
|             | Fine    | 9:50       | 63.6 | 67.7 | 57.7     |            |
|             |         | 9:55       | 64.1 | 67.9 | 57.0     |            |
| 17 Oct 2023 |         | 10:00      | 63.1 | 67.9 | 56.2     | 64.2       |
| 17 Oct 2023 |         | 10:05      | 65.4 | 67.5 | 56.1     | 04.2       |
|             |         | 10:10      | 64.0 | 67.4 | 56.2     |            |
|             |         | 10:15      | 64.8 | 68.0 | 56.4     |            |
|             |         | 14:17      | 68.7 | 70.4 | 58.2     |            |
|             |         | 14:22      | 70.2 | 76.2 | 58.7     |            |
| 27 Oct 2023 | Sunny   | 14:27      | 68.2 | 71.4 | 58.0     | 68.5       |
| 27 Oct 2023 | Sunny   | 14:32      | 69.7 | 73.2 | 58.6     | 08.5       |
|             |         | 14:37      | 67.2 | 69.3 | 57.6     |            |
|             |         | 14:42      | 65.7 | 67.1 | 57.6     |            |
|             |         |            | •    | •    | Min:     | 64.2       |
|             |         |            |      |      | Max:     | 68.8       |
|             |         |            |      |      | Average: | 66.9       |