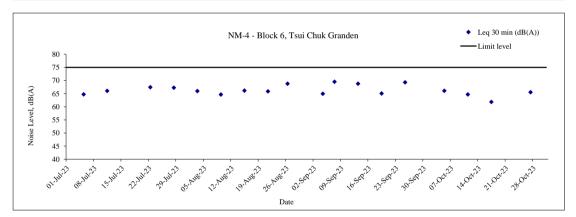

# Appendix I - Construction Noise Monitoring Results

Construction Noise Monitoring Stations: Block 6, Tsui Chuk Garden (NM-4)

| Date        | Weather | Start Time |      |      | dB(A)    | .)         |  |  |
|-------------|---------|------------|------|------|----------|------------|--|--|
| Date        | weamer  | Start Time | Leq  | L10  | L90      | Leq(30min) |  |  |
| 5 Oct 2023  |         | 15:50      | 69.3 | 72.7 | 66.1     |            |  |  |
|             |         | 15:55      | 65.6 | 68.2 | 61.4     |            |  |  |
|             | Sunny   | 16:00      | 65.7 | 66.6 | 62.4     | 66.1       |  |  |
| 3 Oct 2023  | Sumiy   | 16:05      | 64.4 | 65.4 | 61.5     | 00.1       |  |  |
|             |         | 16:10      | 64.0 | 65.1 | 61.6     |            |  |  |
|             |         | 16:15      | 65.3 | 67.1 | 62.0     |            |  |  |
|             |         | 15:10      | 64.5 | 65.8 | 63.0     |            |  |  |
|             |         | 15:15      | 65.2 | 66.3 | 63.7     |            |  |  |
| 11 Oct 2023 | Fine    | 15:20      | 63.7 | 64.6 | 62.5     | 64.7       |  |  |
| 11 Oct 2023 | Time    | 15:25      | 65.0 | 66.6 | 63.4     | 04.7       |  |  |
|             |         | 15:30      | 64.6 | 65.7 | 63.2     |            |  |  |
|             |         | 15:35      | 65.1 | 66.7 | 63.7     |            |  |  |
|             | Fine    | 14:05      | 62.1 | 63.5 | 57.3     |            |  |  |
|             |         | 14:10      | 62.0 | 62.9 | 60.2     |            |  |  |
| 17 Oct 2023 |         | 14:15      | 62.0 | 63.1 | 60.1     | 61.8       |  |  |
| 17 Oct 2023 |         | 14:20      | 61.5 | 62.7 | 51.7     | 01.0       |  |  |
|             |         | 14:25      | 61.9 | 63.0 | 60.1     |            |  |  |
|             |         | 14:30      | 61.5 | 62.9 | 58.9     |            |  |  |
|             |         | 8:45       | 65.1 | 67.2 | 63.2     |            |  |  |
|             |         | 8:50       | 64.2 | 66.4 | 62.6     |            |  |  |
| 27 Oct 2023 | Sunny   | 8:55       | 66.3 | 68.2 | 61.7     | 65.6       |  |  |
| 27 Oct 2023 | Sulliy  | 9:00       | 65.1 | 67.3 | 60.4     | 05.0       |  |  |
|             |         | 9:05       | 65.6 | 68.9 | 63.2     |            |  |  |
|             |         | 9:10       | 66.6 | 67.9 | 65.1     |            |  |  |
|             |         |            |      |      | Min:     | 61.8       |  |  |
|             |         |            |      |      | Max:     | 66.1       |  |  |
|             |         |            |      |      | Average: | 64.6       |  |  |