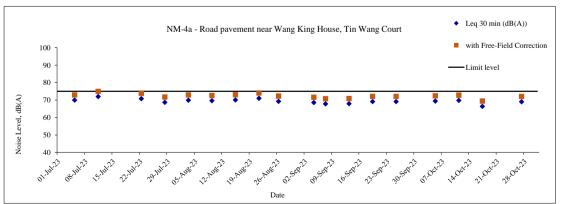

|             |         | Weather Start Time | dB(A) |      |          |            |                               |  |
|-------------|---------|--------------------|-------|------|----------|------------|-------------------------------|--|
| Date        | Weather |                    | Leq   | L10  | L90      | Leq(30min) | With Free-Field<br>Correction |  |
|             |         | 9:50               | 70.9  | 73.7 | 60.3     | 69.5       | 72.5                          |  |
|             |         | 9:55               | 69.9  | 72.9 | 60.2     |            |                               |  |
| 5 Oct 2023  | Sunny   | 10:00              | 69.0  | 72.9 | 58.2     |            |                               |  |
| 3 Oct 2023  | Sulliy  | 10:05              | 70.6  | 71.9 | 69.1     |            |                               |  |
|             |         | 10:10              | 67.4  | 70.4 | 58.4     |            |                               |  |
|             |         | 10:15              | 67.7  | 70.0 | 58.4     |            |                               |  |
|             |         | 13:45              | 71.8  | 74.2 | 63.3     |            |                               |  |
|             |         | 13:50              | 69.7  | 72.7 | 62.6     | 69.8       | 72.8                          |  |
| 11 Oct 2023 | Fine    | 13:55              | 68.9  | 72.1 | 62.4     |            |                               |  |
| 11 Oct 2023 |         | 14:00              | 70.1  | 72.2 | 61.6     |            |                               |  |
|             |         | 14:05              | 68.2  | 71.7 | 61.3     |            |                               |  |
|             |         | 14:10              | 69.2  | 72.1 | 62.9     |            |                               |  |
|             | Fine    | 10:35              | 65.7  | 70.1 | 64.4     | 66.4       | 69.4                          |  |
|             |         | 10:40              | 66.7  | 69.9 | 59.1     |            |                               |  |
| 17 Oct 2023 |         | 10:45              | 67.2  | 71.5 | 59.4     |            |                               |  |
| 17 Oct 2023 |         | 10:50              | 66.5  | 71.9 | 59.7     |            |                               |  |
|             |         | 10:55              | 65.9  | 71.8 | 63.1     |            |                               |  |
|             |         | 11:00              | 66.3  | 71.8 | 60.6     |            |                               |  |
|             |         | 10:15              | 67.1  | 70.2 | 63.4     |            |                               |  |
|             | Sunny   | 10:20              | 68.2  | 71.6 | 65.2     | 69.1       |                               |  |
| 27 Oct 2023 |         | 10:25              | 71.2  | 73.4 | 70.3     |            | 72.1                          |  |
| 27 Oct 2023 |         | 10:30              | 67.2  | 69.5 | 65.7     |            | /2.1                          |  |
|             |         | 10:35              | 68.9  | 69.9 | 66.1     |            |                               |  |
|             |         | 10:40              | 70.2  | 73.1 | 69.4     |            |                               |  |
|             |         |                    |       |      | Min:     | 66.4       | 69.4                          |  |
|             |         |                    |       |      | Max:     | 69.8       | 72.8                          |  |
|             |         |                    |       |      | Average: | 68.7       | 71.7                          |  |