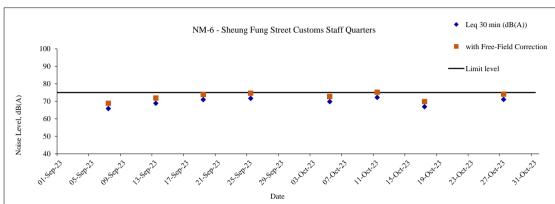

|             |         | Weather Start Time | dB(A) |      |          |            |                               |  |  |
|-------------|---------|--------------------|-------|------|----------|------------|-------------------------------|--|--|
| Date        | Weather |                    | Leq   | L10  | L90      | Leq(30min) | With Free-Field<br>Correction |  |  |
|             |         | 13:40              | 69.3  | 72.3 | 60.7     | 69.8       | 72.8                          |  |  |
|             |         | 13:45              | 70.2  | 72.5 | 60.3     |            |                               |  |  |
| 5 Oct 2023  | Sunny   | 13:50              | 71.8  | 74.7 | 58.3     |            |                               |  |  |
| 3 Oct 2023  | Sullily | 13:55              | 66.7  | 71.0 | 57.8     |            |                               |  |  |
|             |         | 14:00              | 68.0  | 72.1 | 61.7     |            |                               |  |  |
|             |         | 14:05              | 70.9  | 72.9 | 57.0     |            |                               |  |  |
|             |         | 9:06               | 71.6  | 75.6 | 61.9     |            |                               |  |  |
|             |         | 9:11               | 70.7  | 74.0 | 59.1     | 72.2       | 75.2                          |  |  |
| 11 Oct 2023 | Fine    | 9:16               | 73.5  | 76.2 | 69.2     |            |                               |  |  |
| 11 Oct 2023 |         | 9:21               | 72.9  | 75.8 | 62.5     |            |                               |  |  |
|             |         | 9:26               | 71.4  | 74.6 | 63.4     |            |                               |  |  |
|             |         | 9:31               | 72.6  | 76.6 | 64.0     |            |                               |  |  |
|             | Fine    | 9:10               | 67.8  | 73.3 | 61.0     | 66.9       | 69.9                          |  |  |
|             |         | 9:15               | 68.1  | 73.2 | 59.4     |            |                               |  |  |
| 17 Oct 2023 |         | 9:20               | 66.0  | 72.7 | 59.2     |            |                               |  |  |
| 17 Oct 2023 |         | 9:25               | 65.0  | 73.0 | 58.8     |            |                               |  |  |
|             |         | 9:30               | 65.2  | 73.3 | 58.8     |            |                               |  |  |
|             |         | 9:35               | 68.1  | 73.1 | 58.7     |            |                               |  |  |
|             |         | 15:01              | 70.6  | 73.2 | 60.9     |            |                               |  |  |
|             | Sunny   | 15:06              | 69.9  | 72.1 | 60.1     | 71.1       |                               |  |  |
| 27 Oct 2023 |         | 15:11              | 72.5  | 76.2 | 64.2     |            | 74.1                          |  |  |
| 21 OCI 2023 |         | 15:16              | 71.2  | 74.3 | 62.6     |            | /4.1                          |  |  |
|             |         | 15:21              | 70.3  | 72.6 | 63.6     |            |                               |  |  |
|             |         | 15:26              | 71.6  | 73.7 | 64.0     |            |                               |  |  |
|             |         |                    |       |      | Min:     | 66.9       | 69.9                          |  |  |
|             |         |                    |       |      | Max:     | 72.2       | 75.2                          |  |  |
|             |         |                    |       |      | Average: | 70.0       | 73.0                          |  |  |