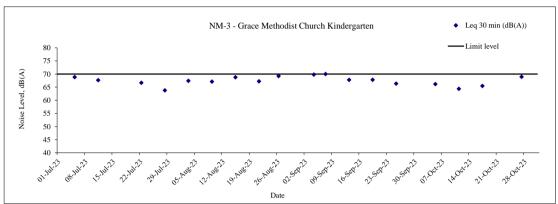

Construction Noise Monitoring Stations: Grace Methodist Church Kindergarten (NM-3)

| Date        | Weather | Start Time | dB(A) |      |          |            |  |  |
|-------------|---------|------------|-------|------|----------|------------|--|--|
| Date        | weather | Start 11me | Leq   | L10  | L90      | Leq(30min) |  |  |
| 5 Oct 2023  | Sunny   | 10:30      | 65.3  | 67.4 | 55.8     |            |  |  |
|             |         | 10:35      | 65.0  | 67.3 | 57.1     |            |  |  |
|             |         | 10:40      | 67.0  | 70.4 | 57.4     | 66.2       |  |  |
| 3 Oct 2023  | Sumiy   | 10:45      | 66.3  | 68.4 | 58.1     | 00.2       |  |  |
|             |         | 10:50      | 65.9  | 67.1 | 57.6     |            |  |  |
|             |         | 10:55      | 67.1  | 69.3 | 56.3     |            |  |  |
|             |         | 13:09      | 64.0  | 65.5 | 55.4     |            |  |  |
|             |         | 13:14      | 64.8  | 66.1 | 55.0     |            |  |  |
| 11 Oct 2023 | Fine    | 13:19      | 64.3  | 67.2 | 56.5     | 64.4       |  |  |
| 11 Oct 2023 | Tille   | 13:24      | 64.6  | 66.7 | 53.7     | 04.4       |  |  |
|             |         | 13:29      | 63.9  | 67.2 | 55.5     |            |  |  |
|             |         | 13:34      | 64.5  | 66.1 | 53.7     |            |  |  |
|             | Fine    | 14:49      | 65.0  | 67.1 | 55.0     |            |  |  |
|             |         | 14:54      | 64.7  | 68.6 | 56.0     |            |  |  |
| 17 Oct 2023 |         | 14:59      | 65.9  | 67.5 | 55.4     | 65.5       |  |  |
| 17 Oct 2023 |         | 15:04      | 65.4  | 67.7 | 55.8     | 05.5       |  |  |
|             |         | 15:09      | 66.4  | 67.7 | 55.8     |            |  |  |
|             |         | 15:14      | 65.3  | 68.1 | 59.3     |            |  |  |
|             |         | 9:30       | 66.3  | 68.2 | 56.2     |            |  |  |
|             |         | 9:35       | 67.3  | 69.2 | 57.6     |            |  |  |
| 27 Oct 2023 | Sunny   | 9:40       | 68.3  | 71.2 | 67.2     | 68.9       |  |  |
| 27 300 2023 | Suility | 9:45       | 70.2  | 71.6 | 68.3     | 36.7       |  |  |
|             |         | 9:50       | 69.4  | 71.1 | 68.3     |            |  |  |
|             |         | 9:55       | 70.6  | 72.4 | 69.3     |            |  |  |
|             |         |            |       |      | Min:     | 64.4       |  |  |
|             |         |            |       |      | Max:     | 68.9       |  |  |
|             |         |            |       |      | Average: | 66.2       |  |  |