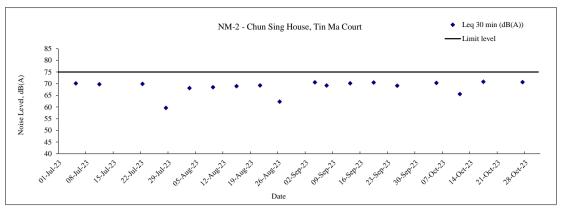

# Appendix I - Construction Noise Monitoring Results

Construction Noise Monitoring Stations: Chun Sing House, Tin Ma Court (NM-2)

| Date        | Weather | Start Time |      |      | dB(A)    |            |  |
|-------------|---------|------------|------|------|----------|------------|--|
| Date        | weamer  | Start Time | Leq  | L10  | L90      | Leq(30min) |  |
| 5 Oct 2023  | Sunny   | 14:30      | 70.6 | 71.8 | 69.2     |            |  |
|             |         | 14:35      | 71.6 | 72.6 | 69.9     |            |  |
|             |         | 14:40      | 69.0 | 72.9 | 58.2     | 70.3       |  |
|             |         | 14:45      | 68.8 | 71.9 | 58.0     | 70.3       |  |
|             |         | 14:50      | 70.6 | 71.9 | 69.1     |            |  |
|             |         | 14:55      | 70.7 | 72.0 | 69.4     |            |  |
|             |         | 14:25      | 65.2 | 66.3 | 62.0     |            |  |
|             |         | 14:30      | 65.9 | 67.1 | 63.2     |            |  |
| 11 Oct 2023 | Fine    | 14:35      | 66.0 | 68.2 | 63.9     | 65.6       |  |
| 11 Oct 2023 | Time    | 14:40      | 65.4 | 67.6 | 64.2     | 05.0       |  |
|             |         | 14:45      | 64.9 | 66.7 | 63.2     |            |  |
|             |         | 14:50      | 65.9 | 67.9 | 62.8     |            |  |
|             | Fine    | 15:40      | 71.0 | 72.4 | 69.3     |            |  |
|             |         | 15:45      | 70.8 | 72.0 | 69.2     |            |  |
| 17 Oct 2023 |         | 15:50      | 70.9 | 72.1 | 69.4     | 70.8       |  |
| 17 Oct 2023 |         | 15:55      | 70.7 | 71.8 | 69.2     | 70.8       |  |
|             |         | 16:00      | 70.6 | 72.0 | 68.8     |            |  |
|             |         | 16:05      | 71.0 | 72.3 | 69.4     |            |  |
|             |         | 10:50      | 69.1 | 71.2 | 68.3     |            |  |
|             |         | 10:55      | 70.2 | 72.6 | 69.5     |            |  |
| 27 Oct 2023 | Sunny   | 11:00      | 71.6 | 73.2 | 68.5     | 70.7       |  |
| 27 301 2023 | Suility | 11:05      | 69.6 | 72.6 | 67.1     | 70.7       |  |
|             |         | 11:10      | 71.6 | 73.6 | 69.1     |            |  |
|             |         | 11:15      | 71.2 | 72.4 | 68.1     |            |  |
|             |         |            |      |      | Min:     | 65.6       |  |
|             |         |            |      |      | Max:     | 70.8       |  |
|             |         |            |      |      | Average: | 69.3       |  |